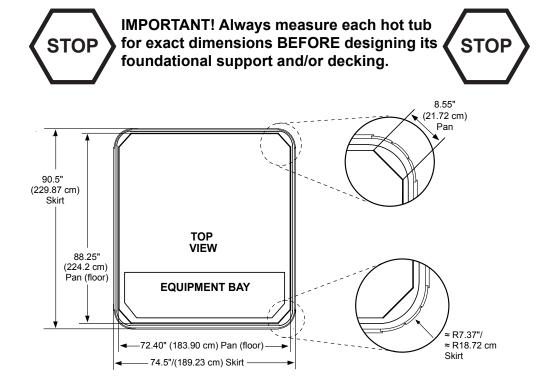

## **TOP VIEW** FRONT/BACK VIEW Tolerance: ± 0.5" (1.27 cm) 75" (190.5 cm) Shell 3.5"\* (8.89 cm) \*±0.25" (0.635 cm) (o) 0 28.5" (72.39 cm) Skirt (231.14 cm) Shell Θ 1.5" (3.81 cm) Drain Hose Located Behind Front Panel 1" Conduit 1" Conduit **RIGHT SIDE VIEW** Port 14.75" (37.46 cm) Tolerance: ± 0.5" (1.27 cm) **FRONT** 33.5 (85.09 cm) **Equipment Bay/Pump Access** behind skirt panels (CLEARRAY, Optional BLUEWAVE, 30.0" and Optional SmartTub Module behind skirt panels) (76.2 cm) (13.33 cm) 1" Conduit Port